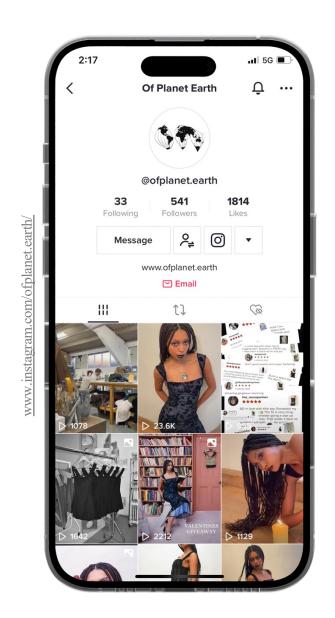

# Social Media Platforms for Of Planet Earth

Nov 2022 to March 2023

As Of Planet Earth's Social Media Manager, I grew their following on Instagram and sales by over 58.9% during my time there. Additionally, I created their TikTok from scratch, increasing their following by 541%. I also created all their content across all platforms, leading to videos that gained up to 43k views.