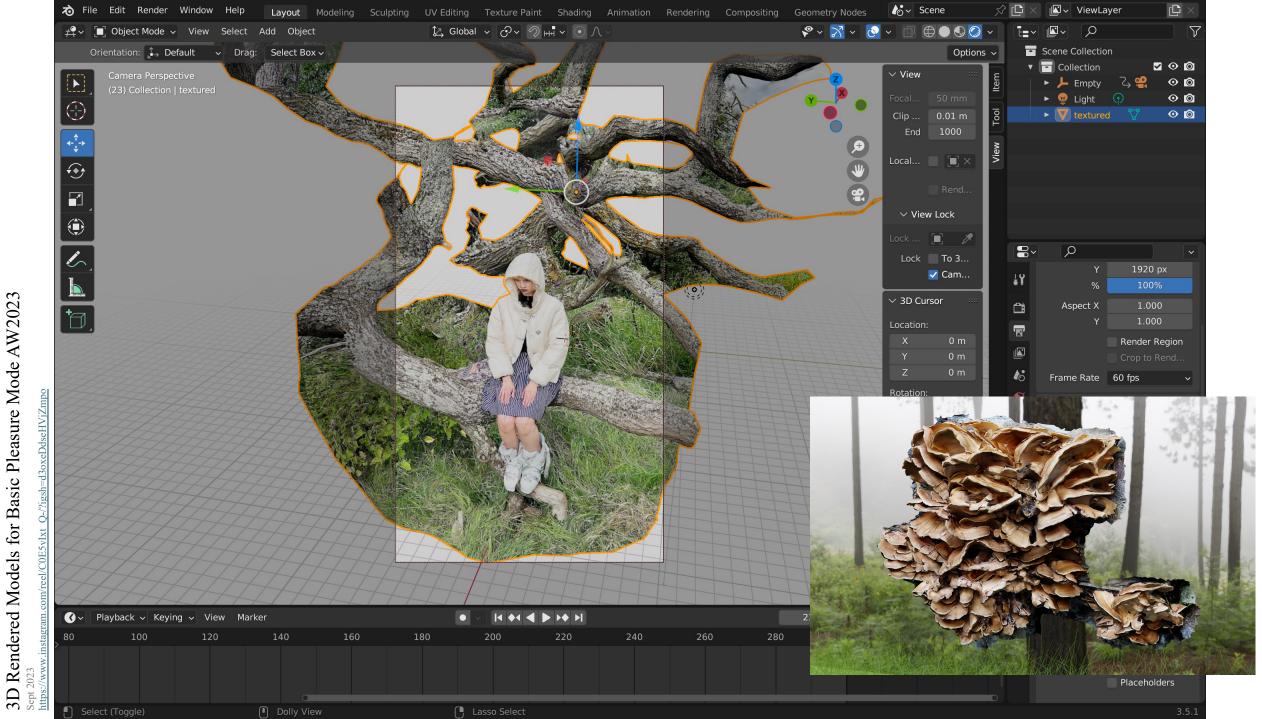

3D Rendered Henge and Model Scans

Digital 3D Models for Samuday Studio

Film stills from promotional video created for Samuday Studios social media, displaying 3D Scanned models. View videos: <a href="https://www.instagram.com/samudaystudios/reels/">https://www.instagram.com/samudaystudios/reels/</a>