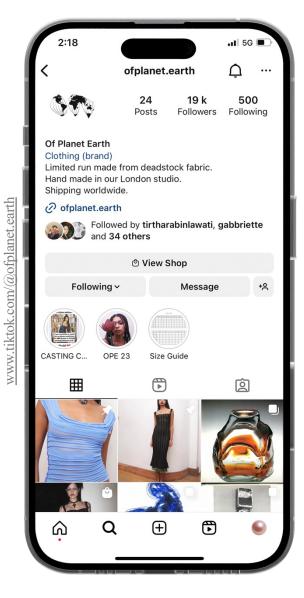

# Social Media Platforms for Of Planet Earth

Nov 2022 to March 2023

As Of Planet Earth's Social Media Manager, I grew their following on Instagram and sales by over 58.9% during my time there. Additionally, I created their TikTok from scratch, increasing their following by 541%. I also created all their content across all platforms, leading to videos that gained up to 43k views.