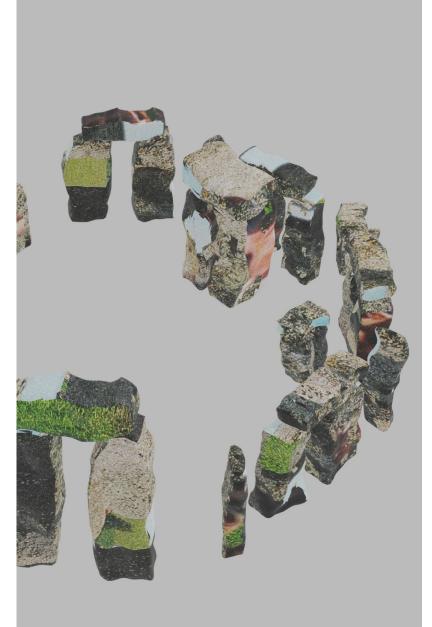

3D Rendered Henge and Model Scans

Digital 3D Models for Samuday Studio

Film stills from promotional video created for Samuday Studios social media, displaying 3D Scanned models. View videos: <a href="https://www.instagram.com/samudaystudios/reels/">https://www.instagram.com/samudaystudios/reels/</a>