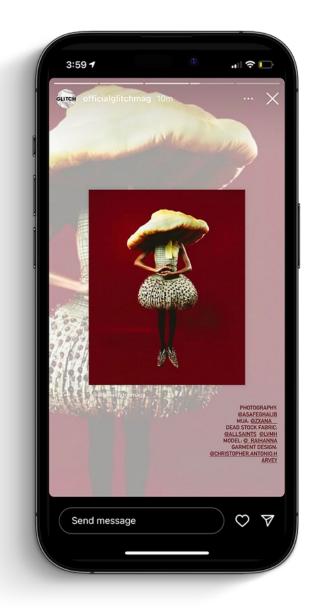

# Instagram story layout design for GLITCH Magazine

December 2022

Reposting scouted talent (scouted by myself), to promote GLITCH Talent. <a href="www.instagram.com/officialglitchmag/">www.instagram.com/officialglitchmag/</a>