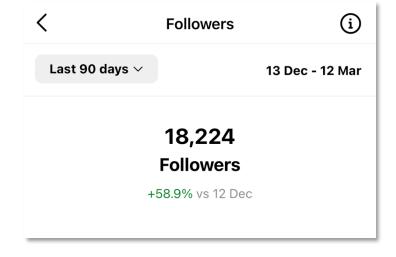

# Social Media Platforms for Of Planet Earth

Nov 2022 to March 2023

As Of Planet Earth's Social Media Manager, I grew their following on Instagram and sales by over 58.9% during my time there. Additionally, I created their TikTok from scratch, increasing their following by 541%. I also created all their content across all platforms, leading to videos that gained up to 43k views.