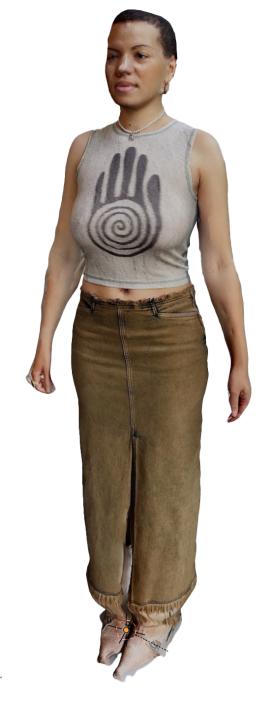

3D Rendered Henge and Model Scans

Digital 3D Models for Samuday Studio

Film stills from promotional video created for Samuday Studios social media, displaying 3D Scanned models. View videos: <a href="https://www.instagram.com/samudaystudios/reels/">https://www.instagram.com/samudaystudios/reels/</a>