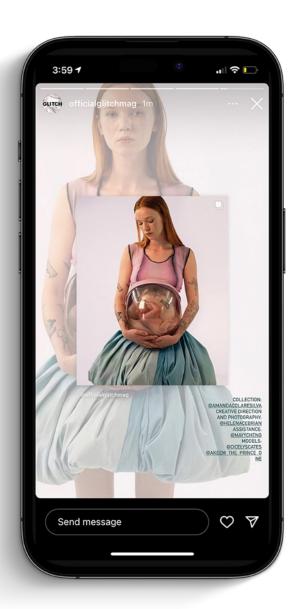

# Instagram story layout design for GLITCH Magazine

December 2022

Reposting scouted talent (scouted by myself), to promote GLITCH Talent. <a href="www.instagram.com/officialglitchmag/">www.instagram.com/officialglitchmag/</a>