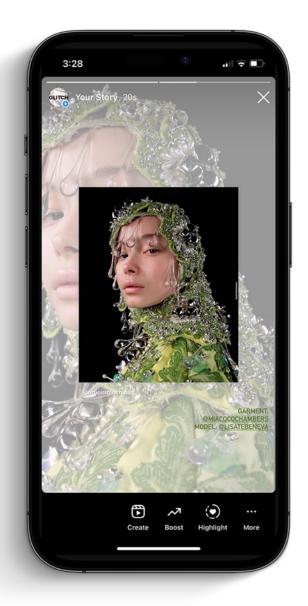

# Instagram story layout design for GLITCH Magazine

December 2022

Reposting scouted talent (scouted by myself), to promote GLITCH Talent. <a href="www.instagram.com/officialglitchmag/">www.instagram.com/officialglitchmag/</a>