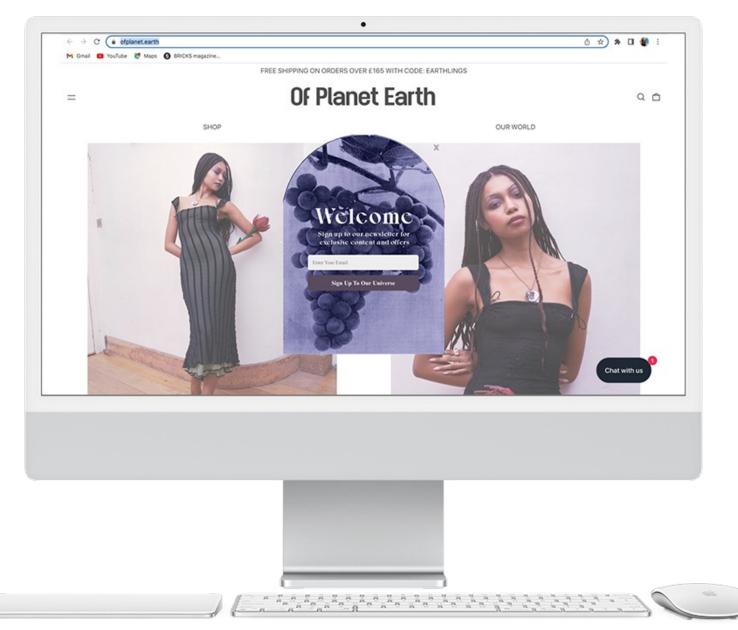

# Website and Logo Design for Of Planet Earth

January to March 2023

Updated logo graphic, designed for socials and website. Using Shopify, I additionally redesigned Of Planet Earth's existing website, to create a consistent visual language throughout all platforms.